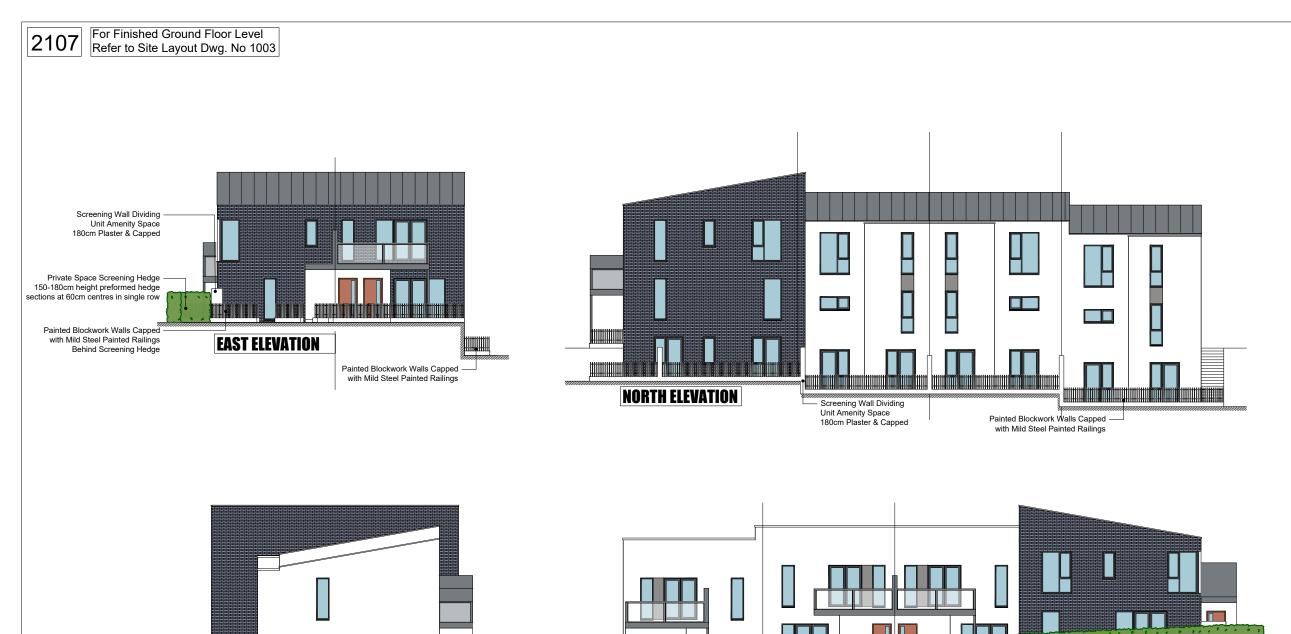

## **DUPLEX BLOCK: B KILBARRY**

09no. Units 04no. 1 Bed Units No: 28-31 05no. 2 Bed Units No: 23-27

**SOUTH ELEVATION** 

Painted Blockwork Walls Capped with Mild Steel Painted Railings

Screening Wall Dividing

180cm Plaster & Capped

Unit Amenity Space

Painted Blockwork Walls Capped

with Mild Steel Painted Railings Behind Screening Hedge

**WEST ELEVATION** 

Behind Screening Hedge

150-180cm height preformed hedge sections at 60cm centres in single row

Screening Wall Dividing

Unit Amenity Space 180cm Plaster & Capped

RESIDENTIAL DEVELOPMENT AT KILBARRY, CO. CORK

DUPLEX BLOCK: B BOUNDARY TREATMENTS (ELEVATIONS)

| Drawn By: | Checked By: | Job No: | Drawing Number: | Revision: | Stage: | 1 |
|-----------|-------------|---------|-----------------|-----------|--------|---|
| MO'K      | SD          |         |                 |           |        |   |
| SCALE:    |             | 19012   | 2107            | 1         | РΔ     |   |
| 1:200@A3  |             | 10012   | 2107            | '         | ١,,,   |   |